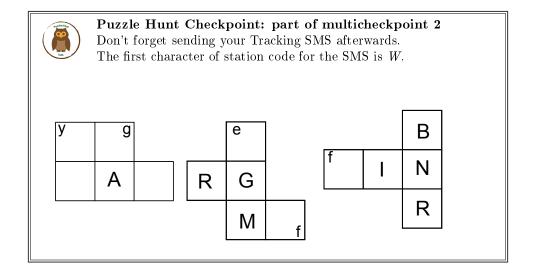

\frac{5}{1} \frac{4}{3}  \frac{1}{2} \frac{4}{2} \frac{2}{5} \frac{5}{1}$  |
| $\frac{3}{1}$ | $\frac{5}{3} \frac{4}{3} \frac{5}{1}$ $\frac{5}{4} \frac{3}{5} \frac{5}{3}$                                     |
| $\frac{1}{1}$ | $\frac{5}{3} \frac{4}{3} \frac{5}{1}  \frac{1}{2} \frac{4}{2} \frac{2}{5} \frac{5}{1}$                          |
| $\frac{4}{3}$ | $\frac{5}{1}  \frac{3}{1} \frac{5}{3} \frac{3}{4} \frac{4}{3} \frac{5}{1} \frac{3}{4} \frac{4}{4}$              |
| $\frac{4}{5}$ | $\frac{4}{2} \frac{4}{4}  \frac{5}{4} \frac{3}{2} \frac{5}{1}  \frac{4}{4} \frac{1}{4} \frac{5}{3} \frac{5}{4}$ |

Hint #1: Z looks like an evil snake and therefore is not part of the alphabet in this particular puzzle, ehm, pule. Hint #2: If there is nothing, maybe you have to dig deeper or climb higher.